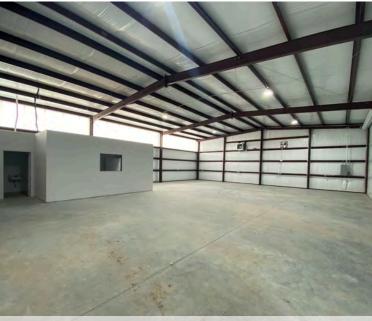

FRITSCHE ANDERSON REALTY PARTNERS / 3411 RICHMOND AVE / SUITE 700 / HOUSTON, TX 77046 / WWW.FRITSCHEANDERSON.COM

WAREHOUSE INTERIOR

**OFFICE INTERIOR** 

DREW ALTMANN D / 713.275.3815 M / 713.828.9491 daltmann@fritscheanderson.com

#### WAREHOUSE D:

| Available Space: | 3,000 SF Total<br>2,700 SF Warehouse   300 SF Office                                                                                         |
|------------------|----------------------------------------------------------------------------------------------------------------------------------------------|
| Year Built:      | 2021                                                                                                                                         |
| Doors:           | (2) Grade Level (12' x 14')                                                                                                                  |
| Construction:    | Metal Build                                                                                                                                  |
| Parking:         | (6) Spaces                                                                                                                                   |
| Power:           | 3 Phase Heavy (480v - 800 Amps)                                                                                                              |
| Space Notes:     | <ul> <li>Fully Insulated</li> <li>LED Lighting / Outdoor Lighting</li> <li>Fully Fenced &amp; Gated</li> <li>External Exhaust Fan</li> </ul> |