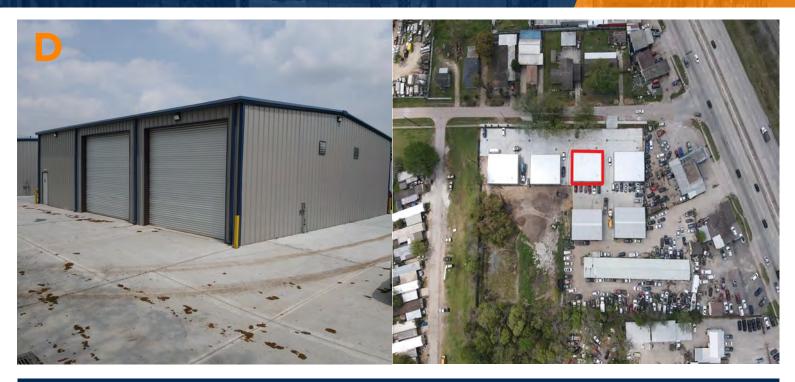

#### PROPERTY FEATURES:

| Available Space: | 3,000 SF Warehouse |
|------------------|--------------------|
| Year Built:      | 2021               |

Asking Rate: Contact Broker

#### NOTES:

- Located in Southwest Houston in close proximity to Highway 90/Main Street, Beltway 8, Fort Bend County Toll Road & Highway 59/Southwest Freeway.
- Caters to all industrial uses excluding Automotive workrelated; however, suitable for storage needs related to Automotive Collections.
- Newly developed space, fully gated/fenced with easy ingress & egress and access to all major throughfares in the area.

#### WAREHOUSE D:

| Available Space: | 3,000 SF Total<br>2,700 SF Warehouse   300 SF Office                                                                                         |
|------------------|----------------------------------------------------------------------------------------------------------------------------------------------|
| Year Built:      | 2021                                                                                                                                         |
| Doors:           | (2) Grade Level (12' x 14')                                                                                                                  |
| Construction:    | Metal Build                                                                                                                                  |
| Parking:         | (6) Spaces                                                                                                                                   |
| Power:           | 3 Phase Heavy (480v - 800 Amps)                                                                                                              |
| Space Notes:     | <ul> <li>Fully Insulated</li> <li>LED Lighting / Outdoor Lighting</li> <li>Fully Fenced &amp; Gated</li> <li>External Exhaust Fan</li> </ul> |