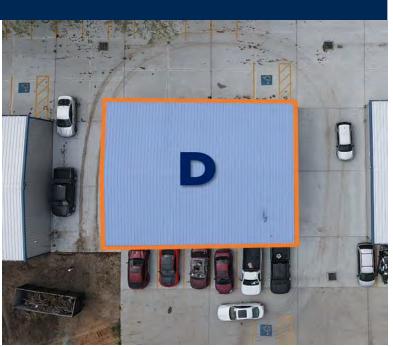

#### WAREHOUSE D:

| Available Space: | 3,000 SF Total<br>2,700 SF Warehouse   300 SF Office                                                                                         |
|------------------|----------------------------------------------------------------------------------------------------------------------------------------------|
| Year Built:      | 2021                                                                                                                                         |
| Doors:           | (2) Grade Level (12' x 14')                                                                                                                  |
| Construction:    | Metal Build                                                                                                                                  |
| Parking:         | (6) Spaces                                                                                                                                   |
| Power:           | 3 Phase Heavy (480v - 800 Amps)                                                                                                              |
| Space Notes:     | <ul> <li>Fully Insulated</li> <li>LED Lighting / Outdoor Lighting</li> <li>Fully Fenced &amp; Gated</li> <li>External Exhaust Fan</li> </ul> |