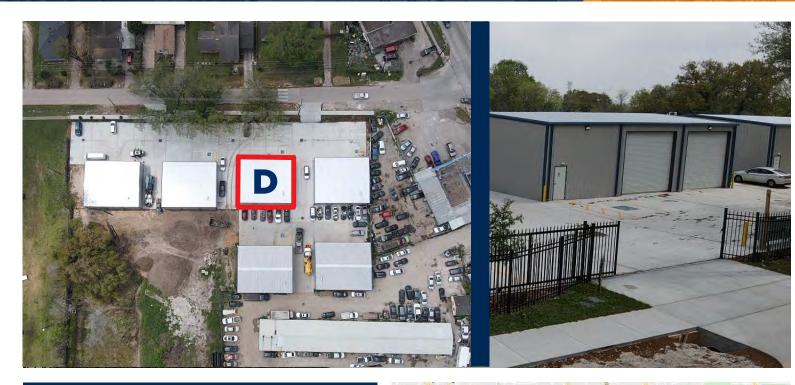

#### PROPERTY FEATURES:

| Available Space: | 3,000 SF Warehouse |
|------------------|--------------------|
| Year Built:      | 2021               |

Asking Rate: Contact Broker

#### NOTES:

- Located in Southwest Houston in close proximity to Highway 90/Main Street, Beltway 8, Fort Bend County Toll Road & Highway 59/Southwest Freeway.
- Caters to all industrial uses excluding Automotive workrelated; however, suitable for storage needs related to Automotive Collections.
- Newly developed space, fully gated/fenced with easy ingress & egress and access to all major throughfares in the area.

#### WAREHOUSE D:

| Available Space: | 3,000 SF Total<br>2,700 SF Warehouse   300 SF Office                                                                                         |
|------------------|----------------------------------------------------------------------------------------------------------------------------------------------|
| Year Built:      | 2021                                                                                                                                         |
| Doors:           | (2) Grade Level (12' x 14')                                                                                                                  |
| Construction:    | Metal Build                                                                                                                                  |
| Parking:         | (6) Spaces                                                                                                                                   |
| Power:           | 3 Phase Heavy (480v - 800 Amps)                                                                                                              |
| Space Notes:     | <ul> <li>Fully Insulated</li> <li>LED Lighting / Outdoor Lighting</li> <li>Fully Fenced &amp; Gated</li> <li>External Exhaust Fan</li> </ul> |