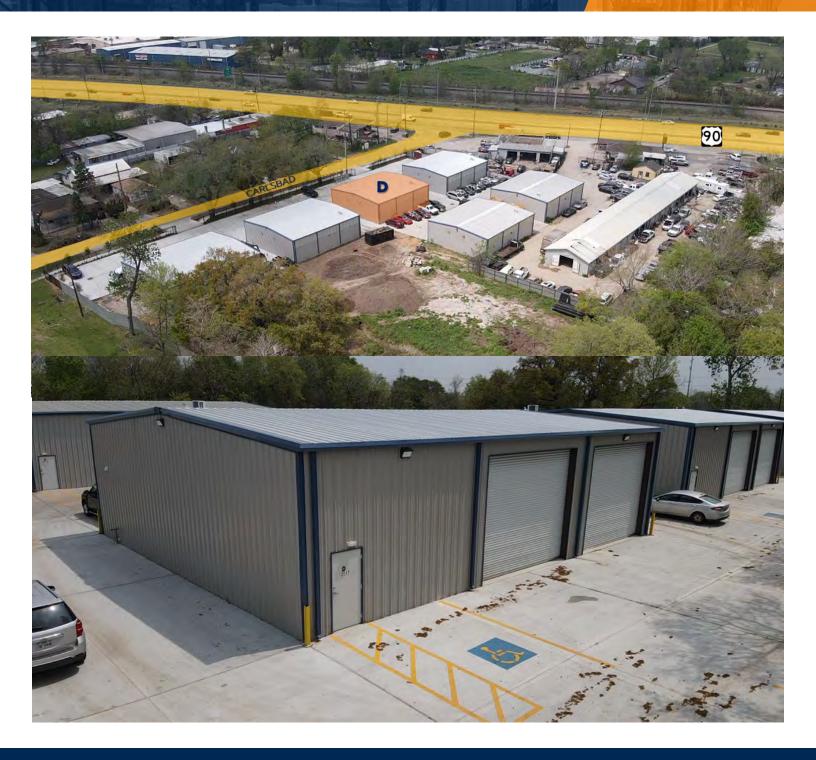

#### PROPERTY FEATURES:

| Available Space: | 3,000 SF Warehouse |
|------------------|--------------------|
| Year Built:      | 2021               |

Asking Rate: Contact Broker

#### NOTES:

- Located in Southwest Houston in close proximity to Highway 90/Main Street, Beltway 8, Fort Bend County Toll Road & Highway 59/Southwest Freeway.
- Caters to all industrial uses excluding Automotive workrelated; however, suitable for storage needs related to Automotive Collections.
- Newly developed space, fully gated/fenced with easy ingress & egress and access to all major throughfares in the area.

#### WAREHOUSE D:

| Available Space: | 3,000 SF Total<br>2,700 SF Warehouse   300 SF Office                                                                                         |
|------------------|----------------------------------------------------------------------------------------------------------------------------------------------|
| Year Built:      | 2021                                                                                                                                         |
| Doors:           | (2) Grade Level (12' x 14')                                                                                                                  |
| Construction:    | Metal Build                                                                                                                                  |
| Parking:         | (6) Spaces                                                                                                                                   |
| Power:           | 3 Phase Heavy (480v - 800 Amps)                                                                                                              |
| Space Notes:     | <ul> <li>Fully Insulated</li> <li>LED Lighting / Outdoor Lighting</li> <li>Fully Fenced &amp; Gated</li> <li>External Exhaust Fan</li> </ul> |